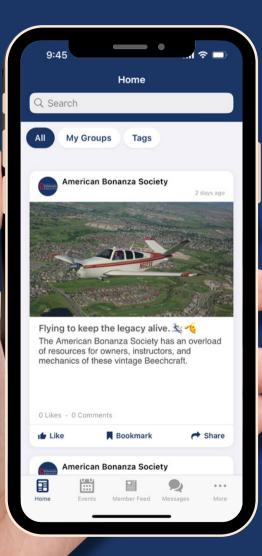

# **Bottom Navigation Bar**

- Quickly view Events,
   Member Feed, Message,
   and your Account by
   clicking on the
   appropriate icons at the
   bottom.
- More menu options are available by clicking the "more" icon on the bottom right. Shown in the second image.

## **Home & Member Feed**

The **Home** icon is where we share all the most recent ABS news and updates. You can interact with content while on the **Home** screen by liking, commenting, saving and sharing the post.

- **Like** by clicking the "Like"/thumbs up icon underneath the post.
- **Comment** by first clicking on the post then clicking "Your text here..." at the bottom.
- **Save** content to your profile by clicking the "Bookmark"/flag icon.
- **Share** by clicking the "Share"/arrow icon.
- **Reply** to other members' comments by clicking "Reply" at the bottom right.
- **Filter** by keyword. Click on the tag in a post or use the "tags" button at the top of the feed.

Switch to the **Member Feed** to post your own text, video, or photos. You can also engage with other member posts.