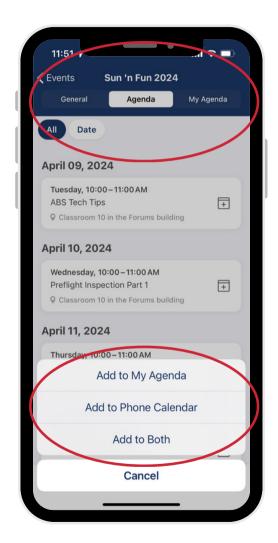

### **Events Cont.**

- Inside the event's "Agenda" is all sessions listed for that event. You can add individual sessions to your calendar by selecting the "+" icon to the right of that session. All added sessions will appear in your profile under the "Schedule" tab.
- By clicking on a sessions, you'll access relevant files that can be exported using your phone's share/save preferences, speaker details, interactive Q&A functionality, surveys, and ratings to provide your feedback