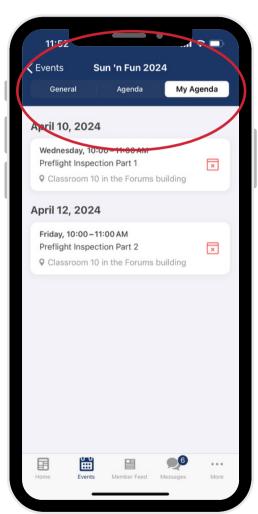

### **Events Cont.**

- Inside the event's "Agenda" is all sessions listed for that event. You can add individual sessions to your calendar by selecting the "+" icon to the right of that session. All added sessions will appear in your profile under the "Schedule" tab.
- By clicking on a sessions, you'll access relevant files that can be exported using your phone's share/save preferences, speaker details, interactive Q&A functionality, surveys, and ratings to provide your feedback