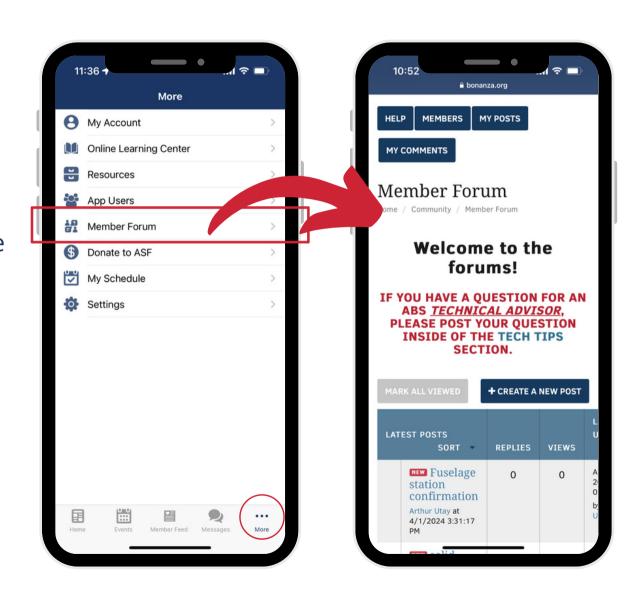

## **Member Forum**

Gain access to the ABS Member Forum located at www.bonanza.org right from the app.