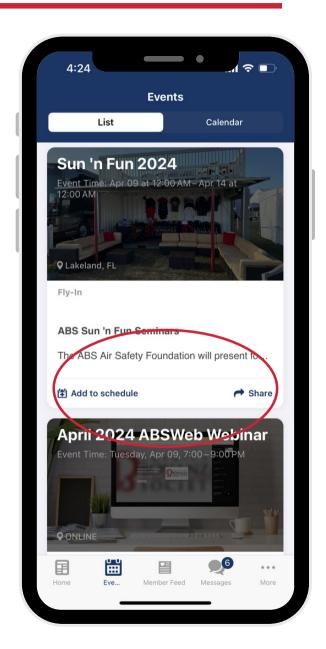

### **Events**

- View all upcoming events in a "List" or "Calendar" view by selecting either option at the top of the tab. You can filter events by categories such as annual meetings or workshops, or by date.
- Share events by clicking the
   "Share"/arrow icon then selecting
   recipients within the app from the list
   that appears. You can search for
   recipients in the top search bar.
- Add an event to your schedule by clicking the "Add to Schedule"/ calendar icon on the bottom left corner of an event. The event will be saved in the "Schedule" tab of your profile.