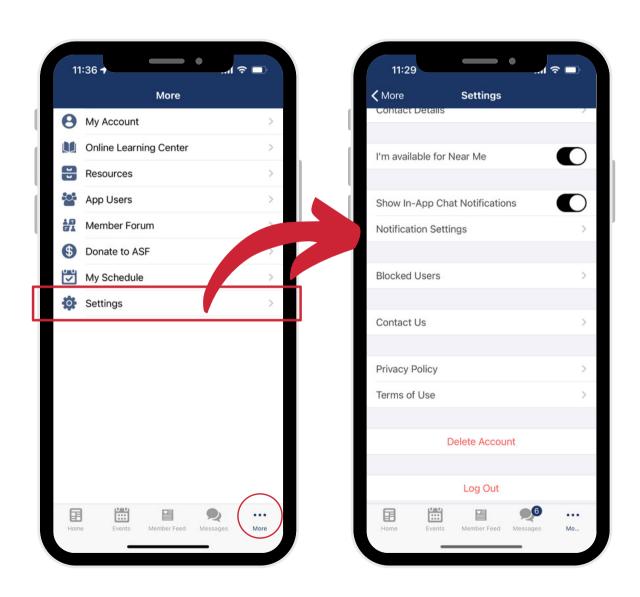

## Settings

- **Contact Details** update your primary contact information, here like address and phone numbers.
- I'm available for Near Me shows your location in the App Users list.
- Show In-App Chat
   Notifications puts a red
   notification bubble on the
   ABS Connect app icon with an
   alert that you have a
   message.