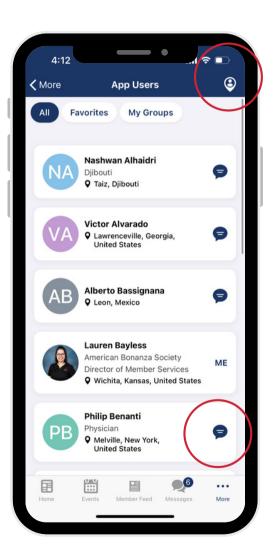

## **App Users Directory**

- Easily view all app users here. Use our smart search feature at the top to quickly find who you're looking for.
- Search members by location by clicking the pin icon in the top right corner
- Click the speech icon to the right of a member to start a direct chat with them.
- Add a member to your "Favorites" list by first selecting the member then click the "Favorite"/star icon.