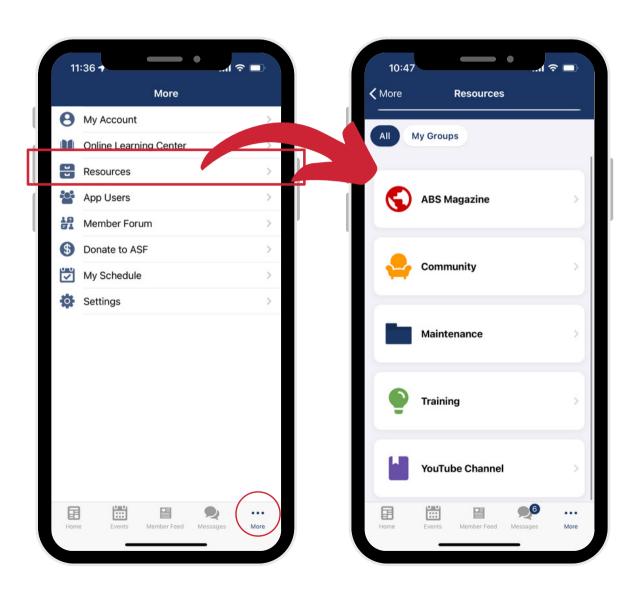

### Resources

The Resources section is an ever growing place for ABS to provide you with links, downloads and images that you need.

Find some of your favorite resources from the ABS website in this area.