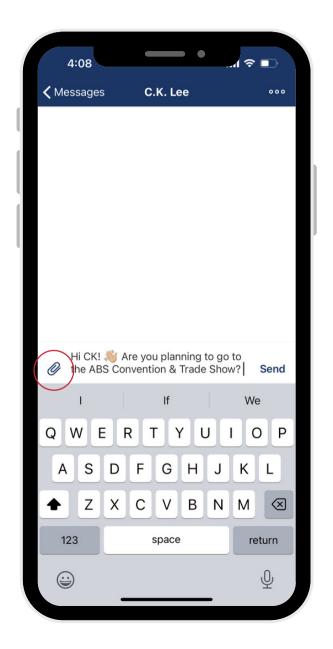

# Messaging

- View your sent and received messages in the "Direct" and "Group" options at the top of the tab
- Create a new direct group message by clicking the "+" icon in the top right corner and selecting the member/s you want to chat with.
- Inside of messages you have the ability to
   attach photos or files by clicking the bottom
   left paperclip icon as well as visit other
   member' profiles, add additional members
   to the chat and clear history by clicking the
   top right menu icon.