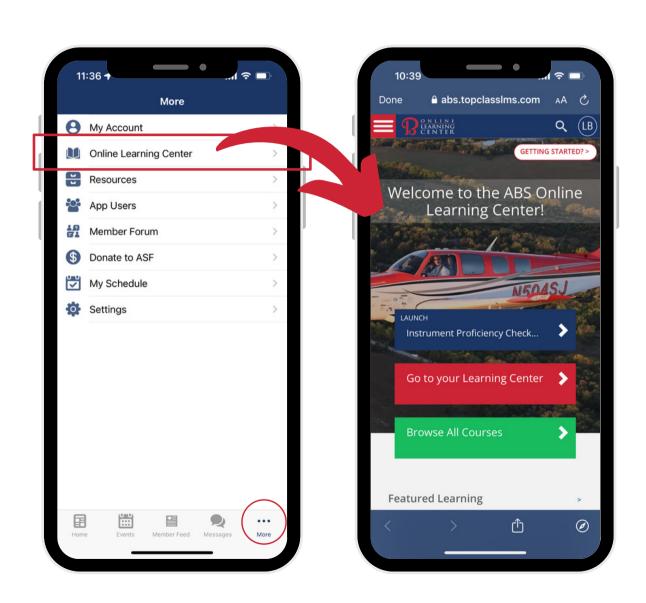

# **Online Learning Center**

Go straight to the **ABS Online Learning Center** through the menu and jump right into your learning.

#### The ABS OLC is home to:

- Beechcraft Pilot Proficiency Program (BPPP) courses
  - Beechcraft Essential
     Systems and Techniques
     (B.E.S.T.)
  - FOUCS
- Flight Instructor courses
- Maintenance courses
- Webinars
- And other material