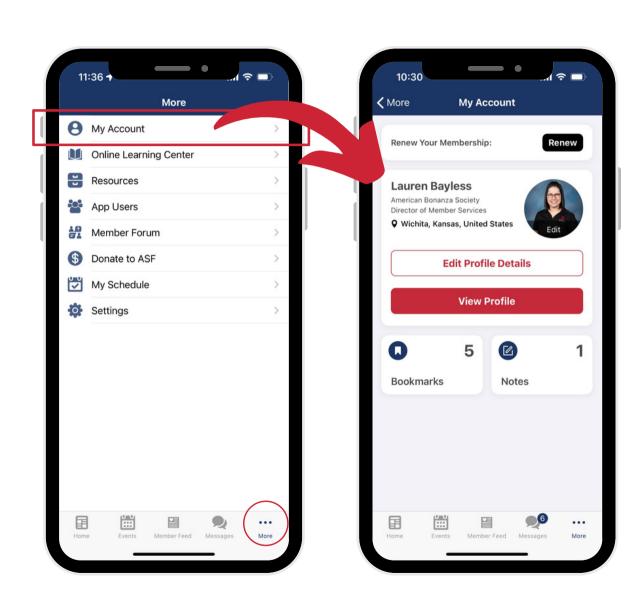

#### **My Account**

- Renew your membership
- Edit Profile Details
  - Profile Picture
  - Your Biography
  - Company Info
  - Aircraft Info
- View Profile
  - View your membership info & expiration date
- View your Bookmarks
- View your internal notes