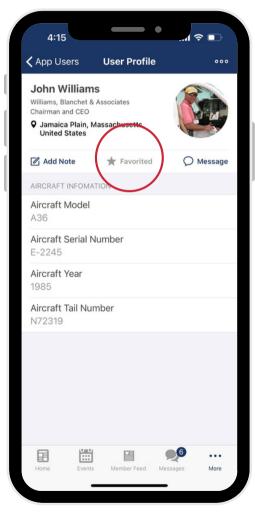

## **App Users Directory**

- Easily view all app users here. Use our smart search feature at the top to quickly find who you're looking for.
- Search members by location by clicking the pin icon in the top right corner
- Click the speech icon to the right of a member to start a direct chat with them.
- Add a member to your "Favorites" list by first selecting the member then click the "Favorite"/star icon.